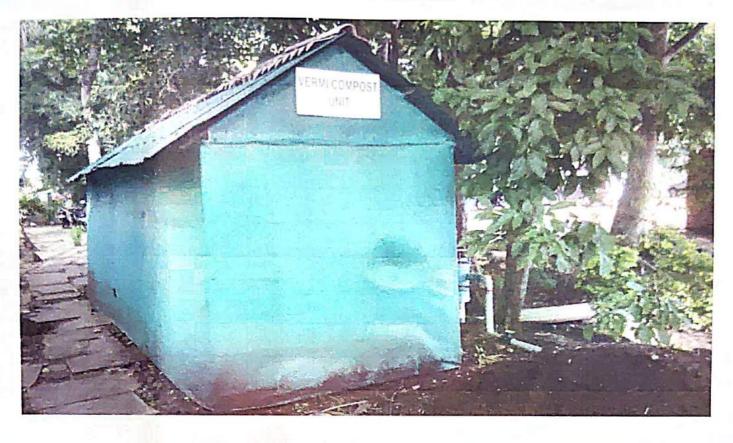

Vermicompost is an enriched form of compost, prepared using specific varities of earthworms to consume the organic compost for the collection of casting released by the earthworms, after digesting the consumed compost. vermicompost is generated after 3-4 months which we used for the garden plants. The digested earthworm cast rich nutrients, Enhances germination, and growth promoting substances, beneficial soil micro flora with properties of inhibiting pathogenic microbes. Vermicompost is stable, fine granular organic manure that improves soil quality, the physiochemical and biological properties.

**IOAC** Coordinator Co-ordinator IQAC K. L. E. Society's G. I. Bagewadi College, Nipani.

PRINCIPAL Principal, 3. I. Bagewadi Arts, Science & Commerce College, NIPANI.



## VERMI COMPOST UNIT