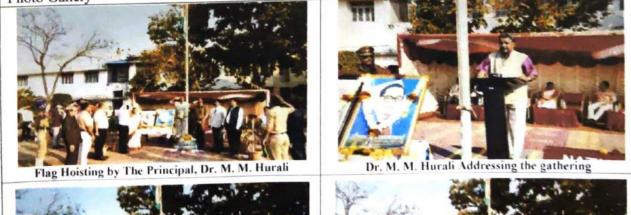

#### Photo Gallery

Pared by NCC Cadets

NCC Officer COY COMMANDER G. I. Bagewadi A Science and Commerce College, Nipani.

IQAC Coordinator CO-Ordinator IQAC K. L. E. Society's G. I. Bagewadi College, Nipani. G I. Bagewadi College, Nipani.

### AGENDA

- Flag Hosting
- National Anthem
- Reporting
- Inspection
- March Fast
- Pledge
- Felicitation

\* Speech

- Patriotic Song
- Address
- Vote of Thanks

- : Dr.C.V.Koppad Principal
- : College Students
- : NCC Senior Under Officer
- : Principal