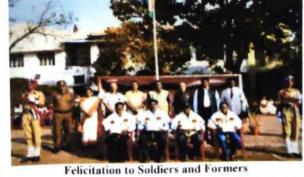

# 7.2.1 Title: "Felicitation to farmers and defense personnel"

#### **REPORT ON REPUBLIC DAY**

| Name of the Organizer       | NCC                                                                                                                                                                                                                                                                                    |  |  |  |  |  |
|-----------------------------|----------------------------------------------------------------------------------------------------------------------------------------------------------------------------------------------------------------------------------------------------------------------------------------|--|--|--|--|--|
| Name of the Event Organized | Republic Day<br>26/01/2020                                                                                                                                                                                                                                                             |  |  |  |  |  |
| Date of the Event Organized |                                                                                                                                                                                                                                                                                        |  |  |  |  |  |
| Name of the Convener        | Lt. S. C. Udagatti                                                                                                                                                                                                                                                                     |  |  |  |  |  |
| Participants                | 95                                                                                                                                                                                                                                                                                     |  |  |  |  |  |
| No. of Participants         | Total 95 Teachers 36 Students 5                                                                                                                                                                                                                                                        |  |  |  |  |  |
| President                   | Dr. C.V.Koppad<br>Principal, K.L.E'S G. I. Bagewadi College,<br>Nipani                                                                                                                                                                                                                 |  |  |  |  |  |
| Objectives of the Event     | <ol> <li>The event is to generate a patriotic mood to<br/>promote the rich cultural diversity of the<br/>country and to ensure wider participation of th<br/>general public.</li> <li>To understand the contribution of Farmers<br/>and Soldiers towards national progress.</li> </ol> |  |  |  |  |  |
| Outcomes of the Event       | <ol> <li>Students got inspired from the speech of the principal.</li> <li>Stake holders admire the Farmers and brave Soldiers.</li> </ol>                                                                                                                                              |  |  |  |  |  |